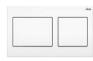

# CLEAR CUT.

Robust, understated, no frills – that is Visign for Style 21. The different widths of the flush buttons generate visual tension that is compensated by the uniform widths of the vertical margins. With a construction depth of just 8 mm, this minimalist design leaves no room for ambiguity and feels at home in any puristic bathroom surroundings such as a Bauhaus-inspired style. For especially smooth integration, this design is also available for tile-level installation.