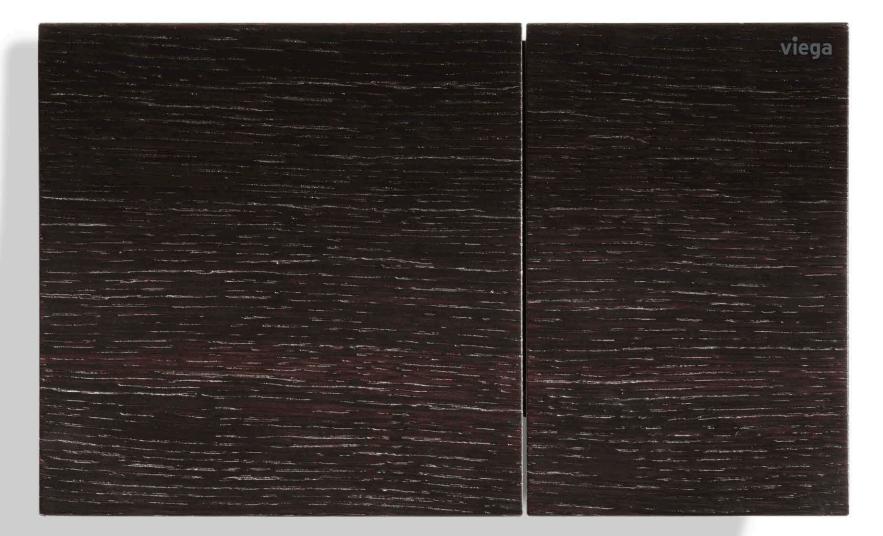

### BACK TO NATURE.

Wood is natural, wood is warm, wood exudes quality of life. Not only through its appealing appearance and haptic properties, but also through its positive effects on the room's ambience.

With the Visign for More 200 flush plate made of stained oak you can achieve a perfect counterpart to wood-accented walls. The two flush plate sections have a matching grain, and each flush plate is genuinely unique.

But Visign for More 200 is an optical highlight not only when it is made of real wood. The two glass variants give a sense of floatation and radiate a special air of lightness and flair. In contrast, new colours such as copper-gold and anthracite each make an unmistakable statement. Together, this means that Visign for More 200 flush plates can satisfy whatever design ideas you may have.

Stained oak

Black glass

White glass

Metallic anthracite matt

Metallic copper-gold matt

Gold-plated metal on request

Metallic and special colours on request