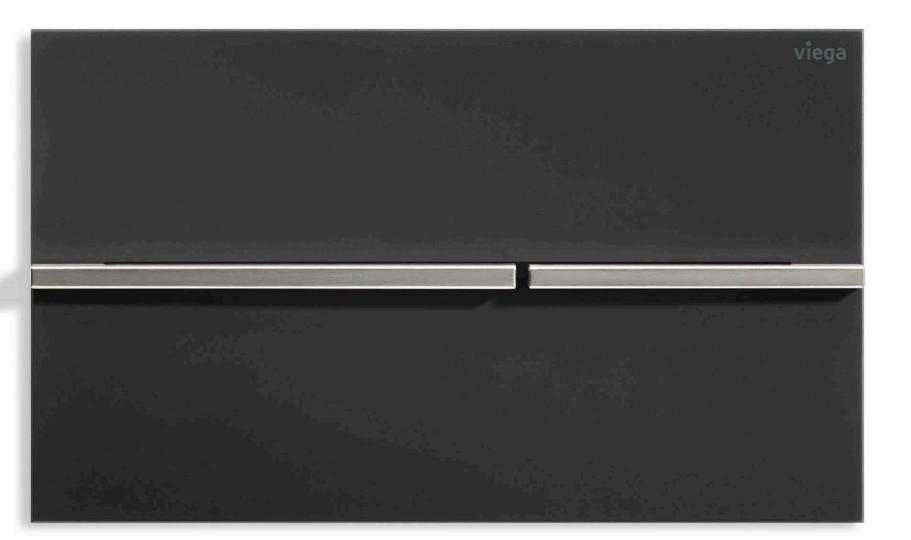

But Visign for More 200 is an optical highlight not only when it is made of real wood. The two glass variants give a sense of floatation and radiate a special air of lightness and flair. In contrast, new colours such as copper-gold and anthracite each make an unmistakable statement. Together, this means that Visign for More 200 flush plates can satisfy whatever design ideas you may have.

Stained oak

Black glass

White glass

Metallic anthracite matt

Metallic copper-gold matt

Gold-plated metal on request

Metallic and special colours on request