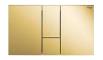

But Visign for More 200 is an optical highlight not only when it is made of real wood. The two glass variants give a sense of floatation and radiate a special air of lightness and flair. In contrast, new colours such as copper-gold and anthracite each make an unmistakable statement. Together, this means that Visign for More 200 flush plates can satisfy whatever design ideas you may have.

Stained oak

Black glass

White glass

Metallic anthracite matt

Metallic copper-gold matt

Gold-plated metal on request

Metallic and special colours on request