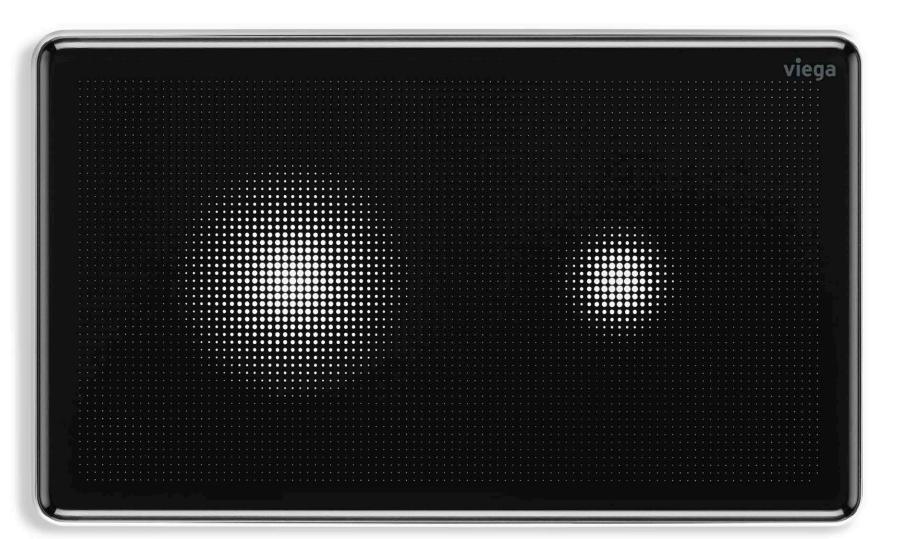

### Visign for More 205 sensitive

### TOUCH THE FUTURE.

Always hygienic, perfectly smooth, easy to clean and with electronic actuation. Install the future in today's bathroom: The new Visign for More 205 sensitive provides for touchless flushing convenience at its best. The chrome frame with the black glass element is a symphony of effortlessness and brilliance. To actuate the flush, just hold your hand close to the function you want. This is indicated by means of a grid of illuminated points when you approach to within 3 metres.

That means you benefit from maximum flushing convenience, while also distancing yourself from germs and bacteria.

Black glass