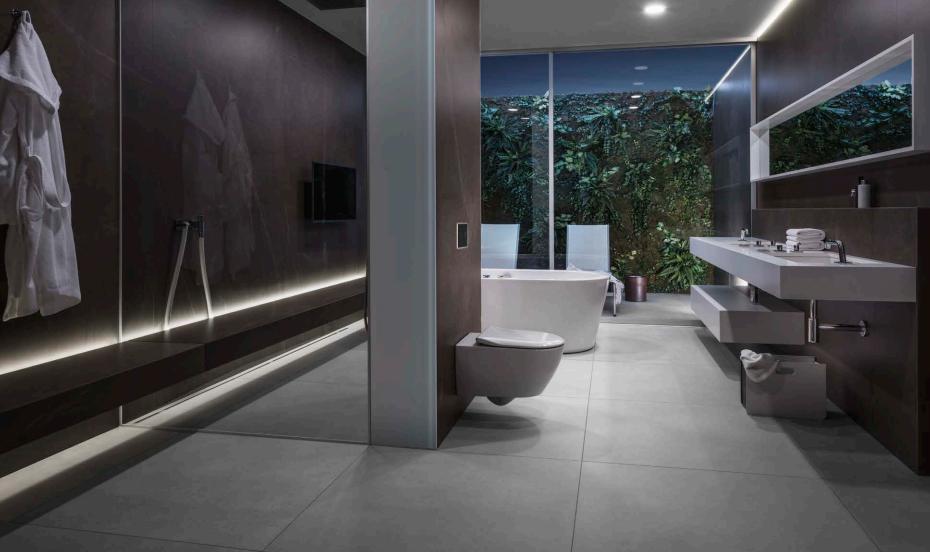

### Trend bathroom 1: Modern with technical ingenuity

Do you find the best is the minimum that you accept? You prefer clear lines, superior materials and individual, perhaps even daring design? Visign for More provides exclusive flush plates for the most metropolis tastes.

# MODERN WITH TECHNICAL INGENUITY.

You design your bathroom as a living space and use state-of-the-art technology as your inspiration. While making sure that high-quality materials, design, haptic of an equally high standard with no compromises in any area, including the flushplate. Visign for More is at home in any bathroom surroundings, providing highest levels of functional safety, ease of use and unique living comfort.