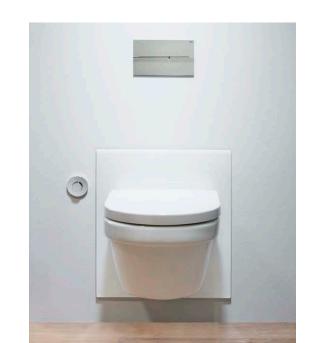

### Trend bathroom 1: Modern with technical ingenuity

Do you find the best is the minimum that you accept? You prefer clear lines, superior materials and individual, perhaps even daring design? Visign for More provides exclusive flush plates for the most metropolis tastes.

# MODERN WITH TECHNICAL INGENUITY.

You design your bathroom as a living space and use state-of-the-art technology as your inspiration. While making sure that high-quality materials, design, haptic of an equally high standard with no compromises in any area, including the flushplate. Visign for More is at home in any bathroom surroundings, providing highest levels of functional safety, ease of use and unique living comfort.