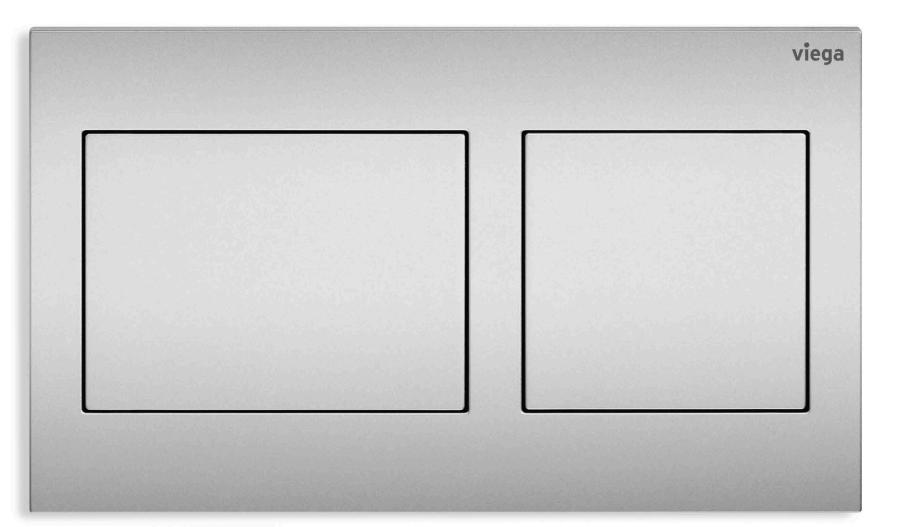

## ROUNDED OFF.

Good design and balanced contrasts are inseparable. Which is why this classic of design plays with round flush buttons set in a rectangular geometry. The button for the main flush is slightly convex, while the button for the small volume is concave. Because that has proved so popular with our customers, we have gone even further to improve the attractiveness of the flush plate, with sharper contours, a better haptic experience and modified technology. The very slim plate has a construction depth of only 8 mm, so it can be integrated into any wall design at tile level by means of an installation frame if desired. Discover a timeless classic in a new look.