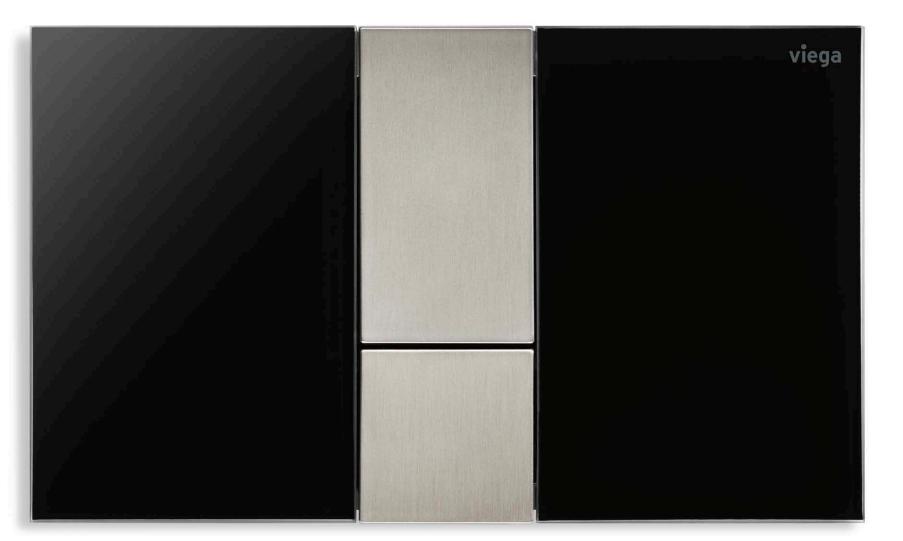

# COOL UNDERSTATEMENT.

Flushing buttons are round as a rule. Which means it's high time to create some exceptions to the rule, says Viega. The results are a visual invitation to touch: The new Visign for More 204 dispenses with traditional round buttons in favour of a bar that only needs a light touch – a little longer for the main flush and just briefly for the smaller flush volume.

The slim bar made of brushed stainless steel looks almost like a lapel pin on the wall – very decorative and with electronic actuation for a specially elegant flair. Illumination is also possible with the optional LED installation frame.