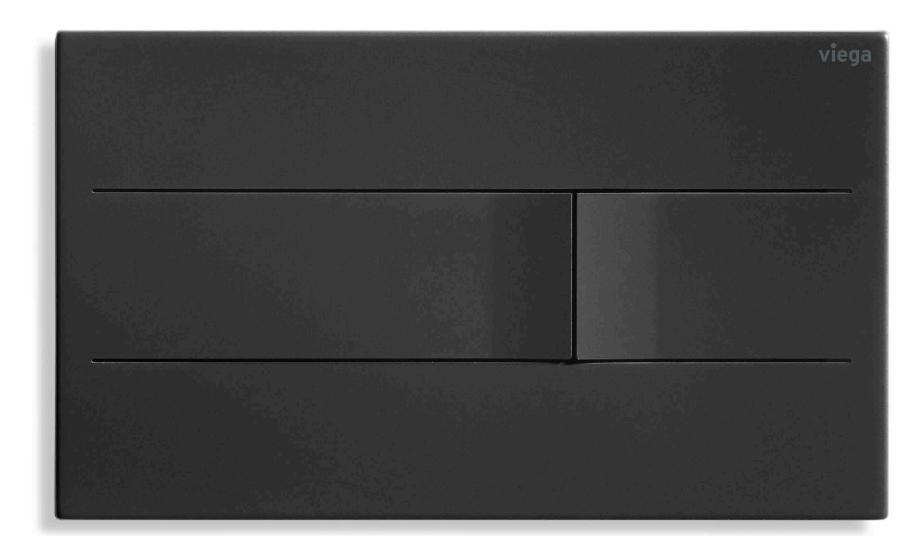

### A REAL HIGHLIGHT.

The Visign for More 202 turns the WC flush round. Well, to be exact: It turns the usual press operation into a rotation. The organic design with LED illumination invites you to try it out – and even tempts you not to let go. The prominent, rotating knob represents a bold antithesis to today's dominant flat designs – and underlines this with tile-level installation if desired. The electronically actuated flush goes ideally with organic architecture and patchwork bathrooms in retro-styled room themes. The colour scheme also leaves no wishes unfulfilled: The individual paintwork is available in many different special colours.