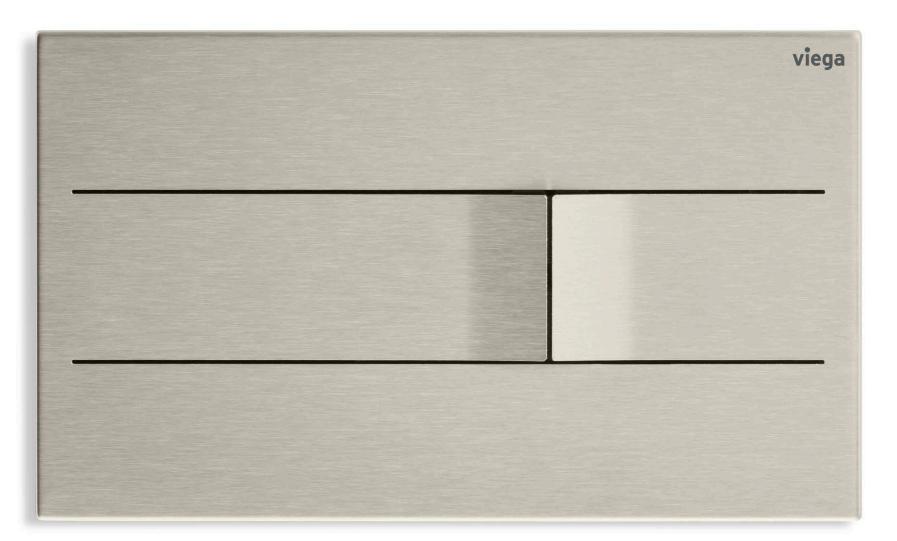

### A LIKING FOR LUXURY.

Distinctive design, lasered from a single piece of metal: This is the new, electronically operable Visign for More 201 flush plate - made of brushed stainless steel. The extremely thin plate fits any high-quality wall furnishing, optionally at tile level or with an LED frame. The plate protrudes slightly towards the user, while the buttons incline further forwards. This lends the plate a clear-cut visual and haptic accent.