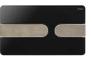

### BACK TO NATURE.

Wood is natural, wood is warm, wood exudes quality of life. Not only through its appealing appearance and haptic properties, but also through its positive effects on the room's ambience.

With the Visign for More 200 flush plate made of stained oak you can achieve a perfect counterpart to wood-accented walls. The two flush plate sections have a matching grain, and each flush plate is genuinely unique.

But Visign for More 200 is an optical highlight not only when it is made of real wood. The two glass variants give a sense of floatation and radiate a special air of lightness and flair. In contrast, new colours such as copper-gold and anthracite each make an unmistakable statement. Together, this means that Visign for More 200 flush plates can satisfy whatever design ideas you may have.

Stained oak

Black glass

White glass

Metallic anthracite matt

Metallic copper-gold matt

Gold-plated metal on request

Metallic and special colours on request