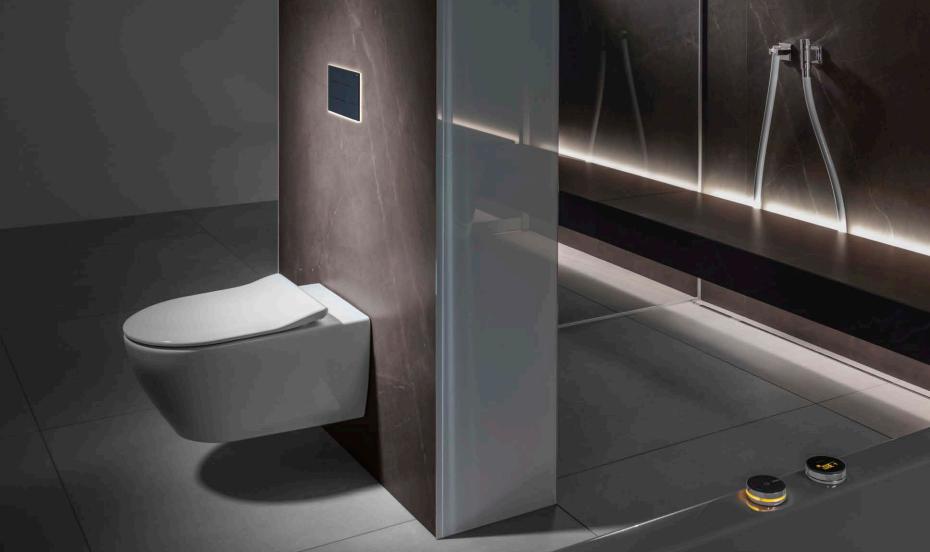

#### Tile-level installation

Smooth advantage: Many Visign urinal and flush plates are suitable for tile-level installation. This creates a harmonious unity of form, function, surface and plate.

#### Touchless flush actuation

The two flush plates for Visign for More 205 sensitive and Visign for Style 25 sensitive guarantee maximum levels of hygiene – and no fingerprints. The smooth surface is extremely easy to clean.