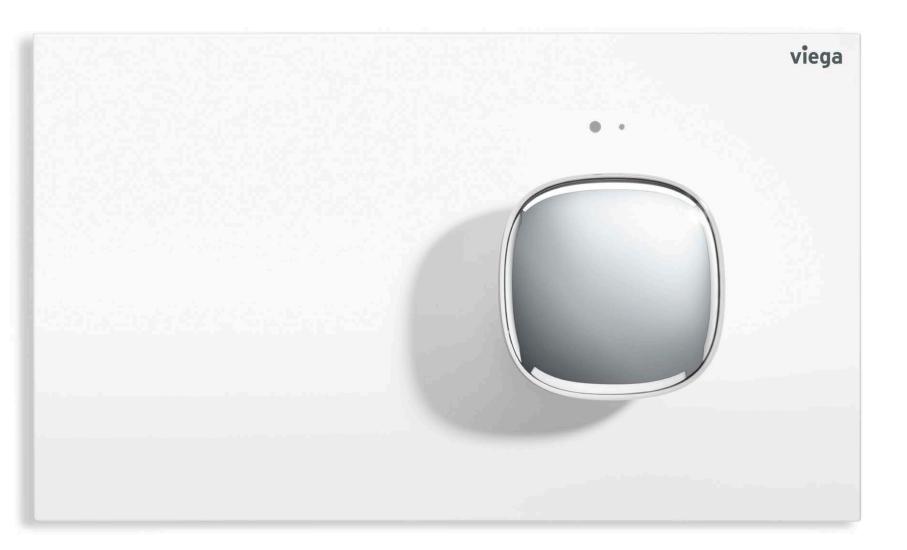

### A LIKING FOR LUXURY.

Distinctive design, lasered from a single piece of metal: This is the new, electronically operable Visign for More 201 flush plate - made of brushed stainless steel. The extremely thin plate fits any high-quality wall furnishing, optionally at tile level or with an LED frame. The plate protrudes slightly towards the user, while the buttons incline further forwards. This lends the plate a clear-cut visual and haptic accent.

### **LED** frame

Smart highlight: Many electronic flush plates can be enhanced by means of a pleasant ambient light with the aid of an extra component – as an aid to orientation in the dark. This is especially recommendable for Visign for More 201 and Visign for More 204.